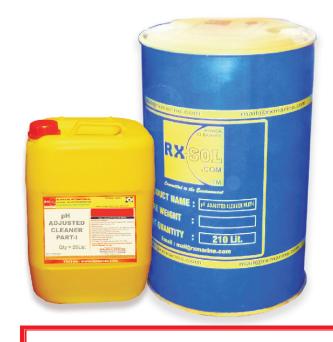

## pH ADJUSTED CLEANER PART I

Part/Order no: Packing

RXSOL-41-4124-25 25 Ltr

RXSOL-41-4124-210 210 Ltr